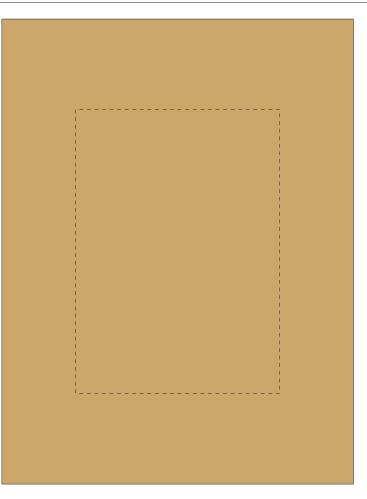

# D392 - Sterling Cheeseboard

| Product Colour/s (Please specify product colour/s here) | Product Size 265mm W x 290mm L x 70mm Handle Box: 310mm W x 410 mm H                                                                                 | Actual Print Size (Please specify actual print size here) |
|---------------------------------------------------------|------------------------------------------------------------------------------------------------------------------------------------------------------|-----------------------------------------------------------|
| Print colour/s (Please specify print colour/s here)     | Print Method  ☐ Screen Print: 265mm W x 290mm L (Black Food Safe Ink Only) ☐ Engraving: Board: 45mm W x 45mm H ☐ Screen Print Box: 180mm W x 250mm H |                                                           |
| print colodits nere)                                    |                                                                                                                                                      |                                                           |

#### Disclaimer:

Colour proofs are to be used as a guide only.

Line drawing is for approximate print positional guide only.

Please familiarise yourself with the product prior to approving.

It is not intended to be an exact scale or detailed representation.

Small details or text, including ®⊙™, may fill in and not be legible.

Dotted lines will not be printed and are for maximum print guide only.

The fine lines and details in your logo may not be able to be produced clearly.