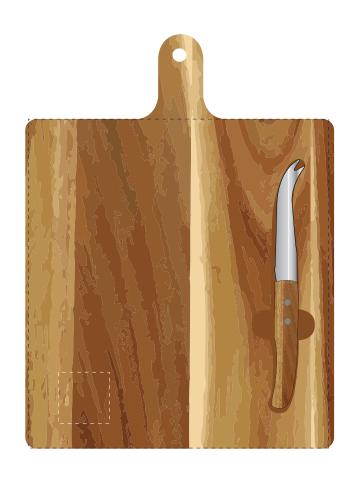

# D392 - Sterling Cheeseboard

| Product Colour/s (Please specify product colour/s here) | Product Size 265mm W x 290mm L x 70mm Handle Box: 310mm W x 410 mm H                                                                                 | Actual Print Size (Please specify actual print size here) |
|---------------------------------------------------------|------------------------------------------------------------------------------------------------------------------------------------------------------|-----------------------------------------------------------|
| Print colour/s (Please specify print colour/s here)     | Print Method  ☐ Screen Print: 265mm W x 290mm L (Black Food Safe Ink Only) ☐ Engraving: Board: 45mm W x 45mm H ☐ Screen Print Box: 180mm W x 250mm H |                                                           |
| print colodits nere)                                    |                                                                                                                                                      |                                                           |

#### Additional Notes/Art Instructions:

\*Special art instructions that needs to be noted shall be placed here. If none, this note must be removed.

Cannot print on the knife cutout